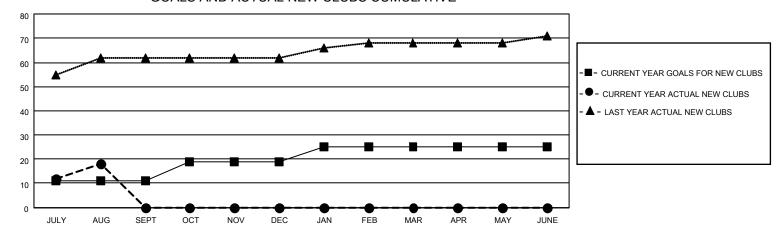

### GOALS AND ACTUAL NEW CLUBS CUMULATIVE

## District 325A1

| Clubs         |               |             |               | Members               |                        |                         |                                                    |  |
|---------------|---------------|-------------|---------------|-----------------------|------------------------|-------------------------|----------------------------------------------------|--|
|               | RESULTS FOR   | R 2020-2021 |               | RESULTS FOR 2020-2021 |                        |                         |                                                    |  |
| QUARTER       | NEW CLUB GOAL | NEW CLUBS   | DROPPED CLUBS | QUARTER MEME          | BER GROWTH NET<br>GOAL | MEMBER GROWTH<br>ACTUAL | DROPPED<br>MEMBERS ACTUAL<br>(including transfers) |  |
| JULY/AUG/SEPT | 11            | 18          | 0             | JULY/AUG/SEPT         | 200                    | 822                     | 137                                                |  |
| OCT/NOV/DEC   | 8             | 0           | 0             | OCT/NOV/DEC           | 180                    | 0                       | 0                                                  |  |
| JAN/FEB/MAR   | 6             | 0           | 0             | JAN/FEB/MAR           | 150                    | 0                       | 0                                                  |  |
| APR/MAY/JUNE  | 0             | 0           | 0             | APR/MAY/JUNE          | 71                     | 0                       | 0                                                  |  |