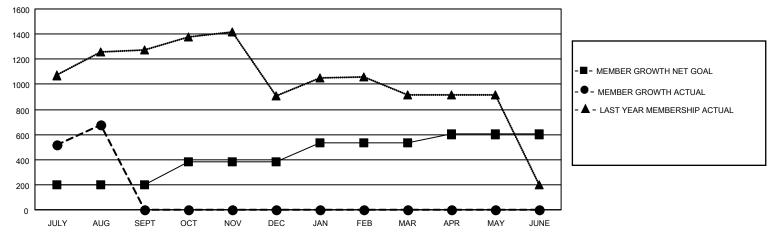

#### GOALS AND ACTUAL MEMBERS CUMULATIVE

| DROPPED CLUBS: 0           |     | 135 CLUBS OF 292 ADDED 1 OR MORE<br>NEW MEMBERS | GENDER DISTRIBUTION  MALE 4,949 (72.54%) |                |       |
|----------------------------|-----|-------------------------------------------------|------------------------------------------|----------------|-------|
| DROPPED MEMBERS            |     |                                                 | FEMALE                                   | 1,873 (27.46%) |       |
| DECEASED                   | 0   | CLICK HERE FOR CUMULATIVE                       | TOTAL FAMILY UNIT MEMBERS                |                | 4,808 |
| CLUB CANCELLED 0 OTHER 136 |     | MEMBERSHIP DATA                                 | FAMILY MEMBERS PAYING HALF DUES          |                | 3,171 |
| TOTAL                      | 136 |                                                 | 5020                                     |                |       |

## District 325A1

| Clubs         |               |             |               | Members               |                        |                         |                                                    |  |
|---------------|---------------|-------------|---------------|-----------------------|------------------------|-------------------------|----------------------------------------------------|--|
|               | RESULTS FOR   | R 2020-2021 |               | RESULTS FOR 2020-2021 |                        |                         |                                                    |  |
| QUARTER       | NEW CLUB GOAL | NEW CLUBS   | DROPPED CLUBS | QUARTER MEME          | BER GROWTH NET<br>GOAL | MEMBER GROWTH<br>ACTUAL | DROPPED<br>MEMBERS ACTUAL<br>(including transfers) |  |
| JULY/AUG/SEPT | 11            | 18          | 0             | JULY/AUG/SEPT         | 200                    | 822                     | 137                                                |  |
| OCT/NOV/DEC   | 8             | 0           | 0             | OCT/NOV/DEC           | 180                    | 0                       | 0                                                  |  |
| JAN/FEB/MAR   | 6             | 0           | 0             | JAN/FEB/MAR           | 150                    | 0                       | 0                                                  |  |
| APR/MAY/JUNE  | 0             | 0           | 0             | APR/MAY/JUNE          | 71                     | 0                       | 0                                                  |  |